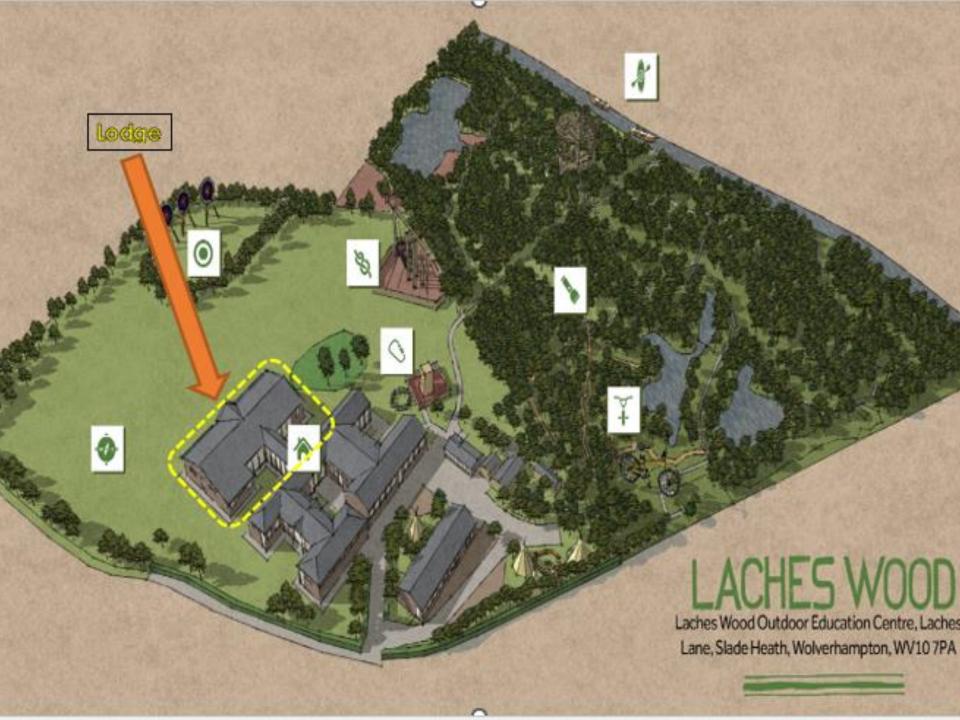

## **Year 6 Residential**

Laches Wood Wolverhampton

23rd to 27th June

Laches Wood
Outdoor Centre
Laches Lane
Slade Heath
Wolverhampton
WV10 7PA

Core Activities

Archery Axe Throwing Bushcraft **BMXing** Kayaking Climbing Caving **High Ropes** Gailey Day Search and Réscue