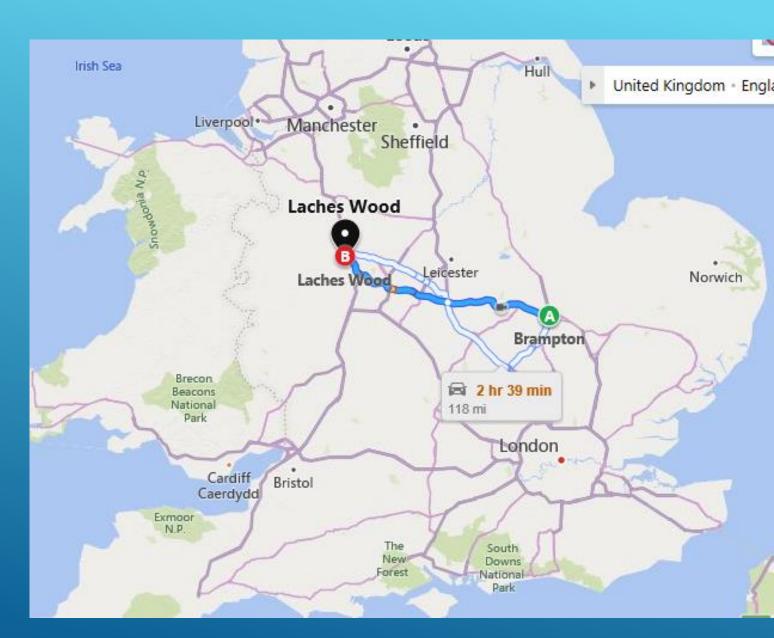

## **Year 6 Residential**

Laches Wood Wolverhampton

23rd to 27th June

Laches Wood
Outdoor Centre
Laches Lane
Slade Heath
Wolverhampton
WV10 7PA

Core Activities

Archery Axe Throwing Bushcraft **BMXing** Kayaking Climbing Caving **High Ropes** Gailey Day Search and Réscue